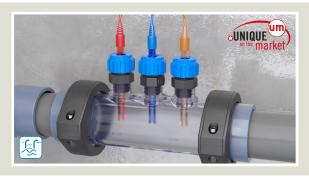

## Electrodes holder sight glass SNS® tee f/t

The threaded connections allow you to fit any sensor-holder, its sight glass body ensures the perfect fit of sensors and its connection by means of SNS® provides multiple connection possibilities as well as easy disassembly.

 $\blacksquare$  3 Connections  $\emptyset$ 1/2".  $\blacksquare$  The display body facilitates the placement of sensors.  $\blacksquare$  Designed to hold standard sensor holders. Unification of sensors into a single element. Specially designed for salt electrolysis systems. PN 6