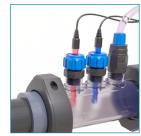

For a complete and efficient management of pool maintenance, we recommend the choice of the injection check valve and the probe connection.

> Probe connection Ø1/2"

> Injection check valve from Ø3/8" to 1/2"