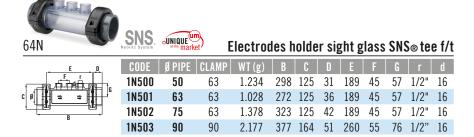

## Electrodes holder sight glass SNS® tee f/t

 $\blacksquare$  3 Connections  $\emptyset$ 1/2".  $\blacksquare$  The display body facilitates the placement of sensors.  $\blacksquare$  Designed to hold standard sensor holders. Unification of sensors into a single element. Specially designed for salt electrolysis systems. PN 6