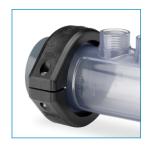

The threaded connections allow you to fit any sensor-holder, its sight glass body ensures the perfect fit of sensors and its connection by means of SNS® provides multiple connection possibilities as well as easy disassembly.

 $\blacksquare$  3 Connections  $\emptyset$ 1/2".  $\blacksquare$  The display body facilitates the placement of sensors.  $\blacksquare$  Designed to hold standard sensor holders. Unification of sensors into a single element. Specially designed for salt electrolysis systems. PN 6