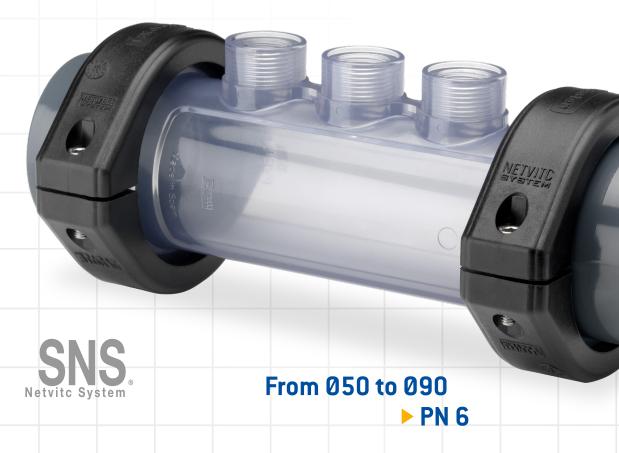

## Electrodes holder sight glass SNS® tee f/t

## HIDROTEN I NETVITC SYSTEM® PRESSURE FITTINGS

■ The electrodes holder sight glass SNS® tee f/t is a product that adapts perfectly to the swimming-pool world, especially for salt electrolysis systems, providing a unique solution, besides modularity and ease of installation.

The threaded connections allow you to fit any sensor-holder, its sight glass body ensures the perfect fit of sensors and its connection by means of SNS® provides multiple connection possibilities as well as easy disassembly.

 $\blacksquare$  3 Connections  $\emptyset$ 1/2".  $\blacksquare$  The display body facilitates the placement of sensors.  $\blacksquare$  Designed to hold standard sensor holders. Unification of sensors into a single element. Specially designed for salt electrolysis systems. PN 6