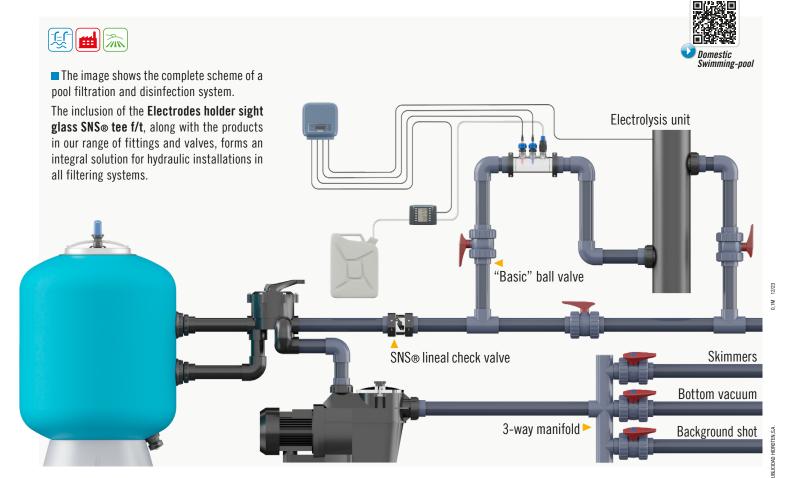

For a complete and efficient management of pool maintenance, we recommend the choice of the injection check valve and the probe connection.

> Probe connection Ø1/2"

> Injection check valve from Ø3/8" to 1/2"